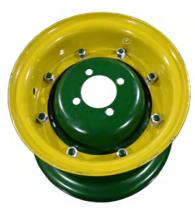

### WHEEL RIM (LLANTA DE LA RUEDA)

WHEEL RIM ASSLY **BAJAJ RE 205** 24151110

P. NO. : 34 / S. NO. : 2

B01-34-SI-02

WHEEL RIM ASSLY **BAJAJ RE 205** 24151110

P. NO.: 34 / S. NO.: 2

B01-34-SI-03

**BAJAJ RE 205** 24151110

### WHEEL RIM Ilanta de la rueda