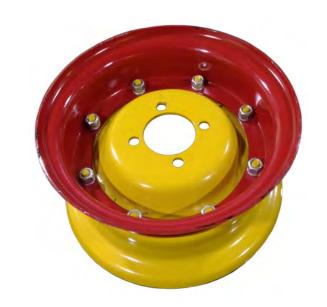

### WHEEL RIM (LLANTA DE LA RUEDA)

WHEEL RIM ASSLY **BAJAJ RE 205** 24151110

P. NO. : 34 / S. NO. : 2

B01-34-SI-02

WHEEL RIM ASSLY **BAJAJ RE 205** 24151110

P. NO.: 34 / S. NO.: 2

B01-34-SI-03

**BAJAJ RE 205** 24151110