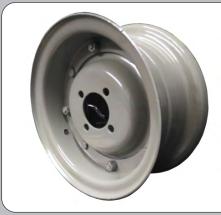

# WHEEL RIM llanta de la rueda

RE -205 175 Compact TVS KING

### WHEEL RIM (LLANTA DE LA RUEDA)

WHEEL RIM ASSLY **BAJAJ RE 205** 24151110

P. NO. : 34 / S. NO. : 2

B01-34-SI-02

WHEEL RIM ASSLY **BAJAJ RE 205** 24151110

P. NO.: 34 / S. NO.: 2

B01-34-SI-03

**BAJAJ RE 205** 24151110