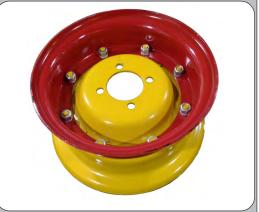

### WHEEL RIM (LLANTA DE LA RUEDA)

WHEEL RIM ASSLY **BAJAJ RE 205** 24151110

P. NO. : 34 / S. NO. : 2

B01-34-SI-02

WHEEL RIM ASSLY **BAJAJ RE 205** 24151110

P. NO.: 34 / S. NO.: 2

B01-34-SI-03

**BAJAJ RE 205** 24151110