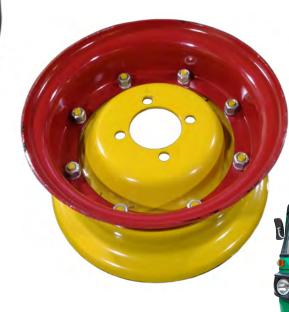

### WHEEL RIM (LLANTA DE LA RUEDA)

WHEEL RIM ASSLY **BAJAJ RE 205** 24151110

P. NO. : 34 / S. NO. : 2

B01-34-SI-02

WHEEL RIM ASSLY **BAJAJ RE 205** 24151110

P. NO.: 34 / S. NO.: 2

B01-34-SI-03

**BAJAJ RE 205** 24151110

### WHEEL RIM Ilanta de la rueda