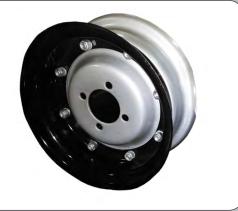

# WHEEL RIM llanta de la rueda

RE -205 175 Compact TVS KING

### WHEEL RIM (LLANTA DE LA RUEDA)

WHEEL RIM ASSLY **BAJAJ RE 205** 24151110

P. NO. : 34 / S. NO. : 2

B01-34-SI-02

WHEEL RIM ASSLY **BAJAJ RE 205** 24151110

P. NO.: 34 / S. NO.: 2

B01-34-SI-03

**BAJAJ RE 205** 24151110