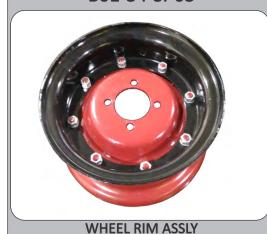

### WHEEL RIM (LLANTA DE LA RUEDA)

WHEEL RIM ASSLY **BAJAJ RE 205** 24151110

P. NO. : 34 / S. NO. : 2

B01-34-SI-02

WHEEL RIM ASSLY **BAJAJ RE 205** 24151110

P. NO.: 34 / S. NO.: 2

B01-34-SI-03

**BAJAJ RE 205** 24151110

### WHEEL RIM Ilanta de la rueda