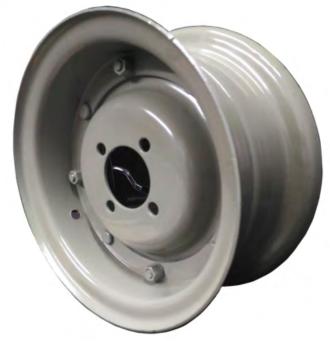

# WHEEL RIM llanta de la rueda

RE -205 175 Compact TVS KING

### WHEEL RIM (LLANTA DE LA RUEDA)

WHEEL RIM ASSLY **BAJAJ RE 205** 24151110

P. NO. : 34 / S. NO. : 2

B01-34-SI-02

WHEEL RIM ASSLY **BAJAJ RE 205** 24151110

P. NO.: 34 / S. NO.: 2

B01-34-SI-03

**BAJAJ RE 205** 24151110