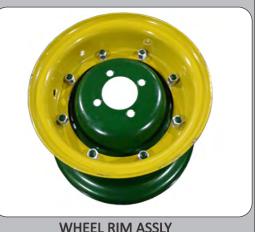

### WHEEL RIM (LLANTA DE LA RUEDA)

WHEEL RIM ASSLY **BAJAJ RE 205** 24151110

P. NO. : 34 / S. NO. : 2

B01-34-SI-02

WHEEL RIM ASSLY **BAJAJ RE 205** 24151110

P. NO.: 34 / S. NO.: 2

B01-34-SI-03

**BAJAJ RE 205** 24151110